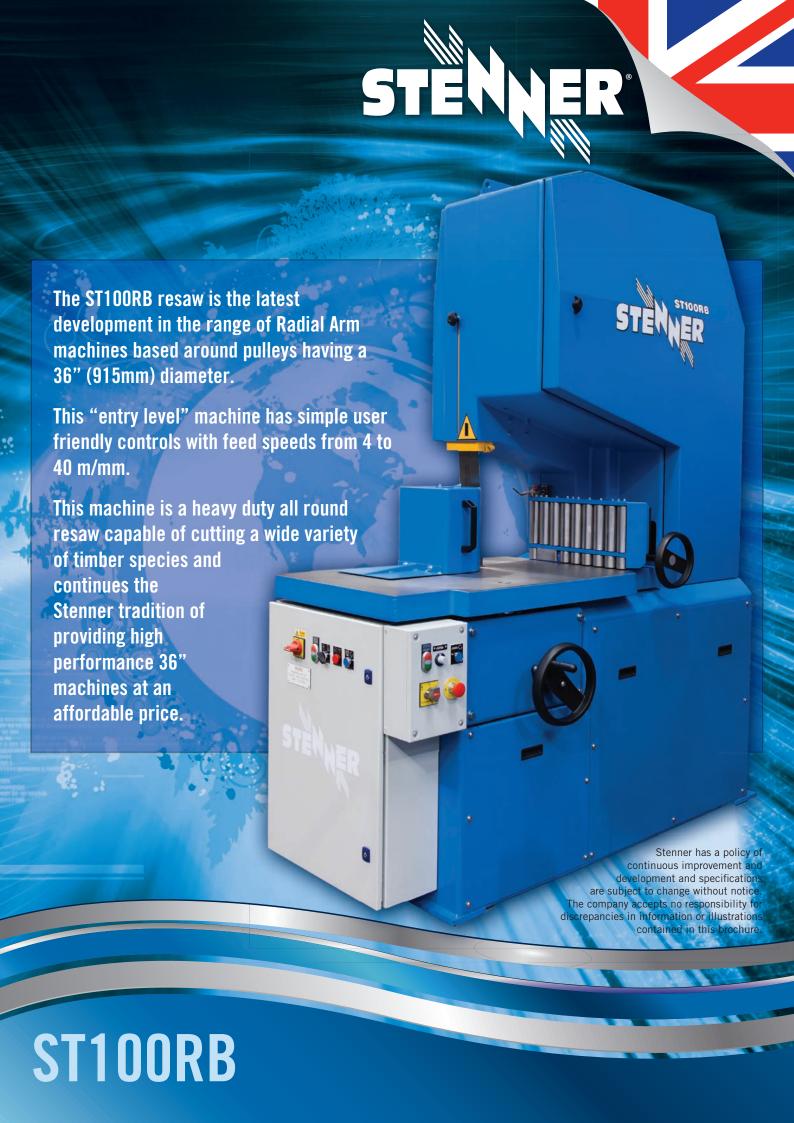

## **ST100RB Specifications**

| Specification                         | ST100RB                                                   | ST100R                                                                                   | ST100RS                                                                                  |
|---------------------------------------|-----------------------------------------------------------|------------------------------------------------------------------------------------------|------------------------------------------------------------------------------------------|
| Standard Equipment                    | No HMI control.                                           | HMI control (button navigation)                                                          | HMI Control (touchscreen navigation)                                                     |
|                                       | Manual Fence with position shown on graduated scale.      | Manual Fence with position shown on HMI (+/- 0.1mm)                                      | Electric Fence with 6 pre-sets                                                           |
|                                       | Start-Stop buttons                                        | Start-Stop through HMI controls                                                          | Start-Stop through HMI controls                                                          |
|                                       | Potentiometer feed speed control (no feed speed display). | Feed speed control through HMI (actual feed speed shown)                                 | Feed speed control through HMI (actual feed speed shown)                                 |
|                                       | Manual feed roller setting (handwheel)                    | Timber sensor in Fence with selector switch. Automatic pneumatic movement of feed roller | Timber sensor in Fence with selector switch. Automatic pneumatic movement of feed roller |
|                                       | 15 kw main motor drive                                    | 15 kw main motor drive                                                                   | 18 kw main motor drive (no 15 kw option)                                                 |
|                                       | 4-40 m/min feed speed range                               | 5-60 m/min feed speed range                                                              | 5-60 m/min feed speed range                                                              |
|                                       |                                                           |                                                                                          | Operator control pedestal                                                                |
|                                       |                                                           |                                                                                          | Foot pedal control of feed roller arm                                                    |
| Optional extras                       |                                                           |                                                                                          |                                                                                          |
| Rubber Feed Roller                    | Available                                                 | Available                                                                                | Available                                                                                |
| Arris Feed Roller                     | Available                                                 | Available                                                                                | Available                                                                                |
| Timber Support Roller                 | Available                                                 | Available                                                                                | Available                                                                                |
| Mist spray lube system                | Available                                                 | Available                                                                                | Available                                                                                |
| Ammeter                               | Not available                                             | Available                                                                                | Available                                                                                |
| Linear Measuring Unit                 | Not available                                             | Available                                                                                | Available                                                                                |
| 18 kw motor in lieu of<br>15 kw       | Not available                                             | Available                                                                                | Included in standard spec.                                                               |
| Foot pedal control of feed roller arm | Not available                                             | Available                                                                                | Included in standard spec.                                                               |
| Selector switch for timber sensor     | Not available                                             | Included in standard spec.                                                               | Included in standard spec.                                                               |
| Operator control pedestal             | Not available                                             | Available                                                                                | Included in standard spec.                                                               |
| Electric fence setting                | Not available                                             | Not available                                                                            | Included in standard spec.                                                               |
| Frequency control of blade speed      | Not available                                             | Not available                                                                            | Included in standard spec.                                                               |

Simple controls

**Standard Features** 

Blade and pully lubrication

**Heavy duty fence**